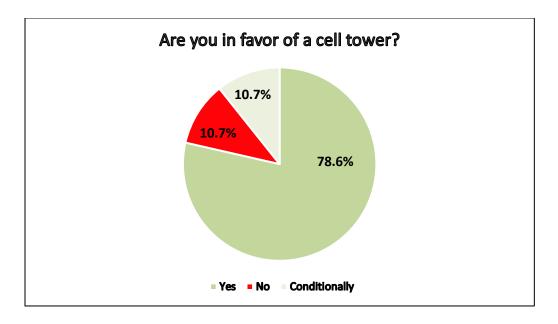

VII. Verizon's Interest in Cell Tower in Forest-Watershed to lease space for a cell tower per the information included in the Board Packet. Motion made by Tevis Dooley to open a public comment period from September 20 to October 10 for the Arch Cape community to complete a survey about their interest in a cell tower in the Forest portion of the Forest-Watershed. Seconded by Bob Cerelli, motion carried.

October Agenda: Tevis regarding signs; Cooper Letter for excess usage; Results of Cell Tower Survey

Public Comments: None

Motion made by Tevis Dooley to adjourn, seconded by Sam Garrison, meeting adjourned at 6:09 pm.